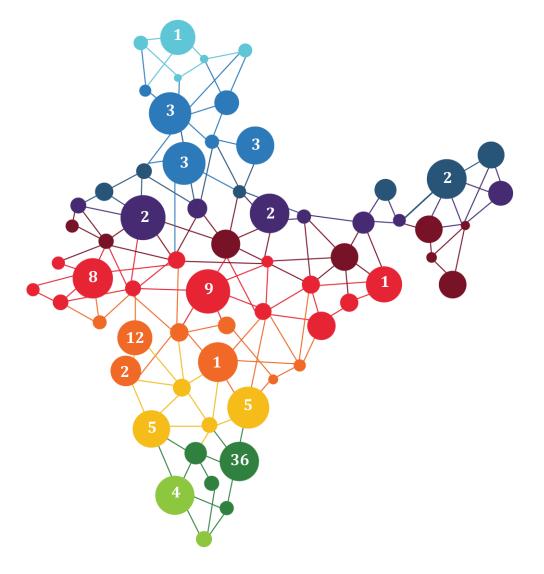

#### India Manufacturing Presence

#### 99 manufacturing locations across 17 states in India

| State          | No. of Plants | Companies (No  | . of Units)    |                |
|----------------|---------------|----------------|----------------|----------------|
| Tamil Nadu     | 36            | EID (4)        | CUMI (7)       | TII (11)       |
|                |               | Parry Agro (7) | Coromandel (4) | MMTCL (1)      |
|                |               | SGL (1)        | New Ambadi (1) |                |
| Gujarat        | 8             | Coromandel (4) | CUMI (1)       | TII (1)        |
|                |               | MMTCL (1)      | PEIL (1)       |                |
| Andhra Pradesh | 5             | Coromandel (3) | EID (1)        | PSRIL (1)      |
| Telengana      | 1             | TII (1)        |                |                |
| Maharashtra    | 12            |                | TII (2)        | Coromandel (1) |
|                |               | CG (9)         |                |                |
| Karnataka      | 5             | EID (3)        | Coromandel (1) | Ambadi (1)     |
| Kerala         | 4             | CUMI (3)       | Ambadi (1)     |                |
| Uttarakhand    | 3             | TII (2)        | CUMI (1)       |                |
| Punjab         | 3             | TII (3)        |                |                |
| Assam          | 2             | Parry Agro (2) |                |                |
| Rajasthan      | 2             | Coromandel (2) |                |                |
| Uttar Pradesh  | 2             | Coromandel (1) | Ambadi (1)     |                |
| Haryana        | 3             | TII (2)        | Ambadi (1)     |                |
| Madhya Pradesh | 9             | Coromandel (1) | CUMI (1)       | CG (7)         |
| West Bengal    | 1             | CUMI (1)       |                |                |
| Jammu          | 1             | Coromandel (1) |                |                |
| Goa            | 2             | CG (2)         |                |                |
|                |               |                |                |                |