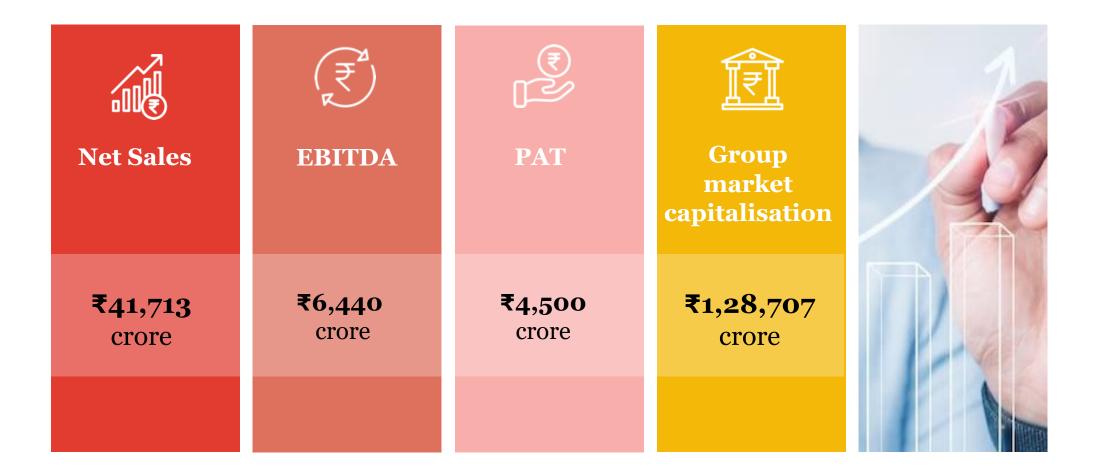

#### **Driving Performance Everyday**

29 **Businesses**  **₹1,28,707** crore

Market capitalisation

People

Listed companies

#### Net Sales, EBITDA and PAT

Murugappa Group