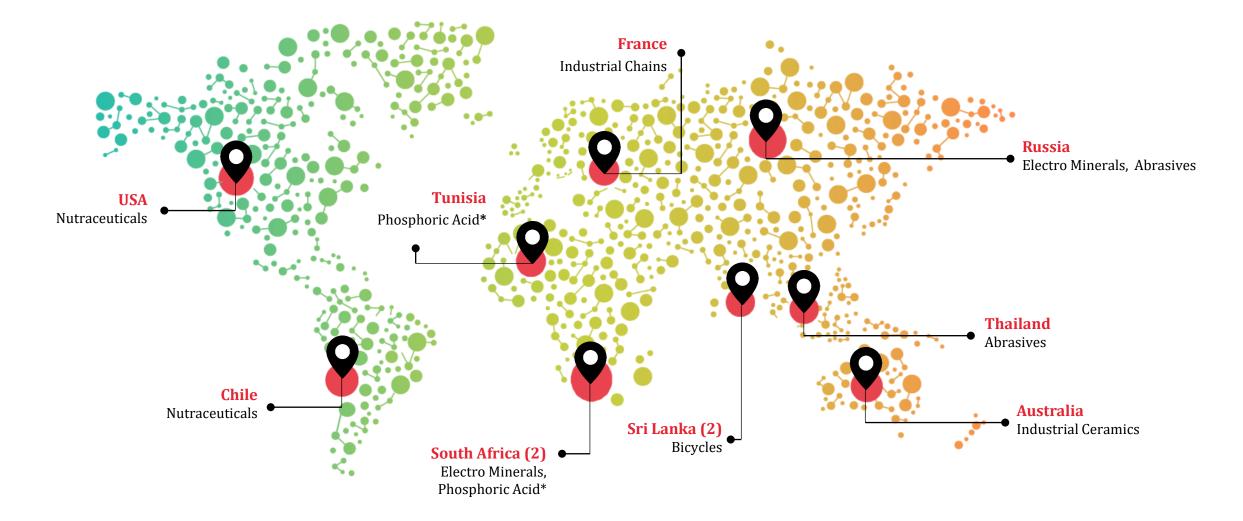

#### **Overseas Manufacturing Presence**

#### **11 manufacturing locations**

#### **Overseas Marketing Presence**

#### **17 marketing/distribution bases**