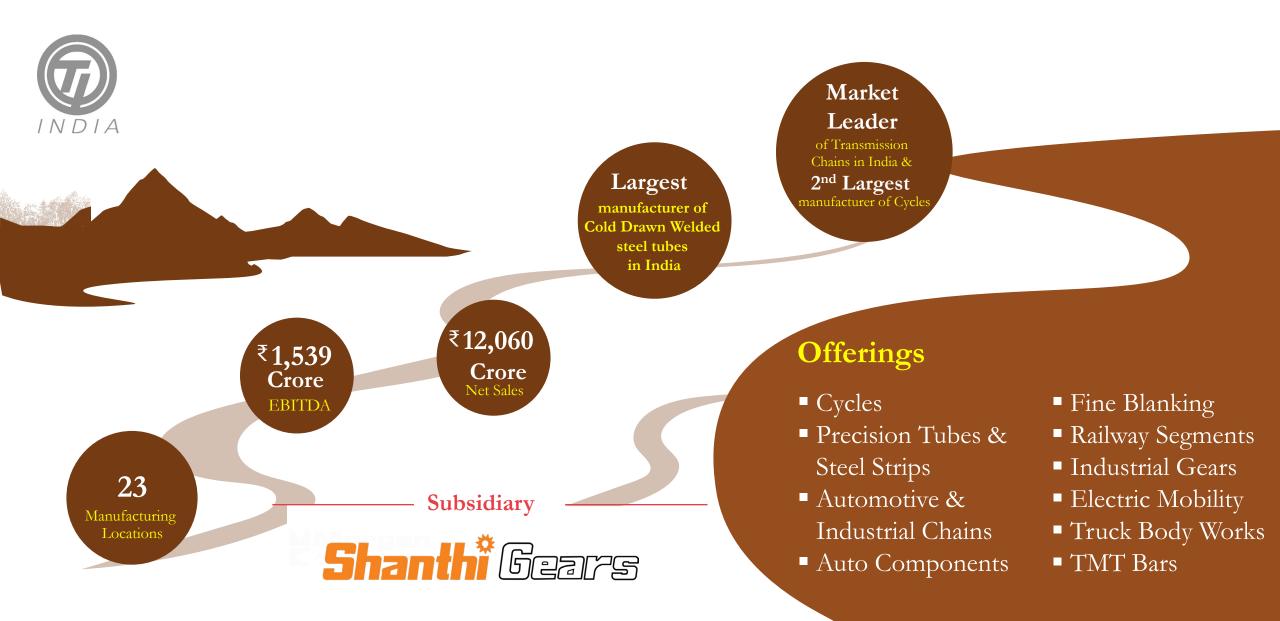

## Punjab 3 Plants

• TII (3)

#### Assam

2 Plants

• Parry Agro (2)

#### Rajasthan 2 Plants

• Coromandel (2)

#### Uttar Pradesh

2 Plants

• Coromandel (2)

#### Haryana

- 3 Plants
- TIIl (2)
- Ambadi (1)

#### Madhya Pradesh

#### 9 Plants

- Coromandel (1)
- CUMI (1)
- CG (7)

### Growth across the shores



Overseas Manufacturing & Marketing Presence



## Overseas Manufacturing Presence



#### 13 Manufacturing locations



## Overseas Marketing Presence

murugappa

17 Marketing/Distribution bases



## Where good things grow



**Company Highlights** 



## Nourishing bountiful harvests



Agriculture



### Coromandel International Limited







## E.I.D. - Parry (India) Limited







## Powering Materials & Movement



Engineering



### Tube Investments of India Limited





### Carborundum Universal Limited





Globally 2<sup>nd</sup> largest manufacturer of Metallised Cylinders & Largest Silicon Carbide player in Russia

Largest

Electrominerals & Abrasives player in India

₹576 Crore **EBITDA**  ₹3,290 Crore Net Sales

Offerings

- Abrasives
- Electro Minerals
- Industrial Ceramics
- Refractories
- Power Generation

17 Manufacturing Locations

**Partnerships** 







### **CG** Power Limited





## **Enabling Prosperity**



Financial Services



## Cholamandalam Investment & Finance Company Ltd







## Cholamandalam MS General Insurance Company Ltd







JV with
Mitsui
Sumitomo
Insurance
Japan

### **Offerings**

- Motor Insurance Own Damage
- Motor Insurance Third Party
- Fire, Property, Marine Insurance
- Health, Accident & Travel Insurance

###