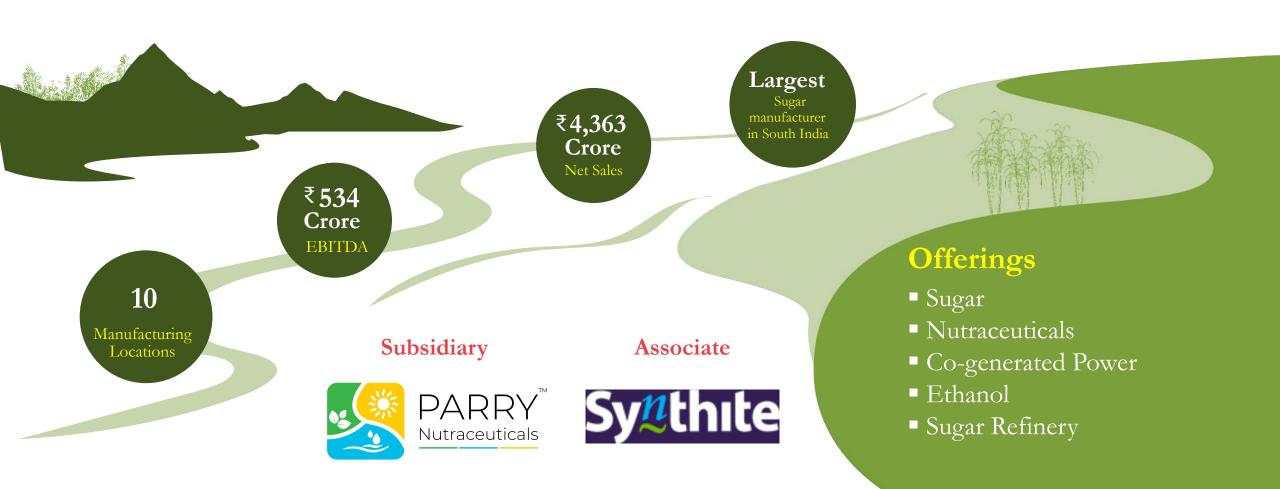

ana

1 Plant

• TII (1)

#### Maharashtra

- 12 Plants
- CG (9)
- TII (2)
- Coromandel (1)

#### Punjab 3 Plants

• TII (3)

#### Assam

2 Plants

• Parry Agro (2)

#### Rajasthan 2 Plants

• Coromandel (2)

#### Uttar Pradesh

2 Plants

• Coromandel (2)

#### Haryana

- 3 Plants
- TIIl (2)
- Ambadi (1)

#### Madhya Pradesh

#### 9 Plants

- Coromandel (1)
- CUMI (1)
- CG (7)

### Growth across the shores



Overseas Manufacturing & Marketing Presence



## Overseas Manufacturing Presence



#### 13 Manufacturing locations



## Overseas Marketing Presence

murugappa

17 Marketing/Distribution bases



## Where good things grow



**Company Highlights** 



## Nourishing bountiful harvests



Agriculture



### Coromandel International Limited







## E.I.D. - Parry (India) Limited







## Powering Materials & Movement



Engineering



### Tube Investments of India Limited





### Carborundum Universal Limited





Globally 2<sup>nd</sup> largest manufacturer of Metallised Cylinders & Largest Silicon Carbide player in Russia

Largest

Electrominerals & Abrasives player in India

₹576 Crore **EBITDA**  ₹3,290 Crore Net Sales

Offerings

- Abrasives
- Electro Minerals
- Industrial Ceramics
- Refractories
- Power Generation

17 Manufacturing Locations

**Partnerships** 







### **CG** Power Limited





## **Enabling Prosperity**



Financial Services



## Cholamandalam Investment & Finance Company Ltd







## Cholamandalam MS General Insurance Company Ltd







JV with
Mitsui
Sumitomo
Insurance
Japan

### **Offerings**

- Motor Insurance Own Damage
- Motor Insura