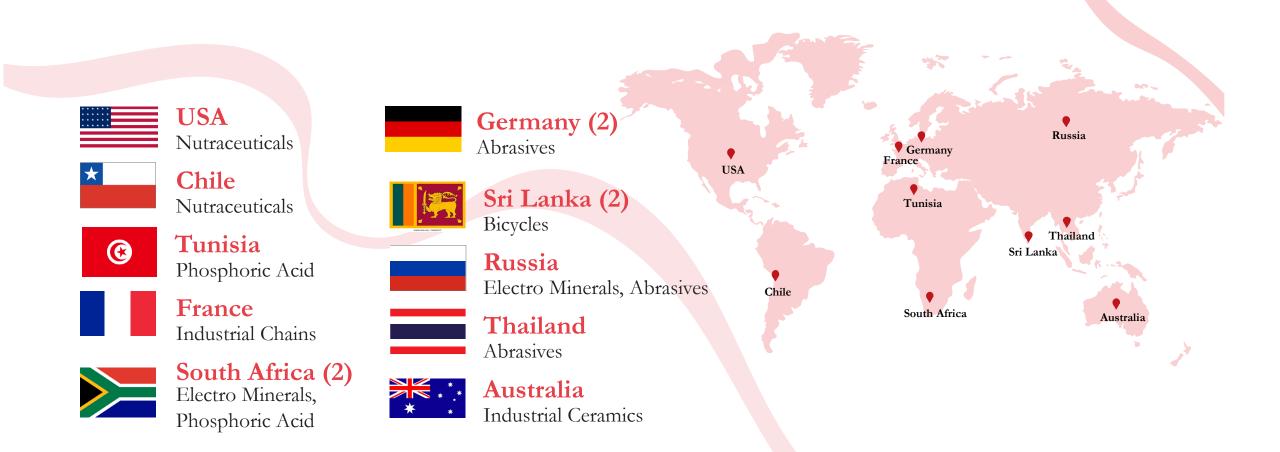

ID (4)
- Parry Agro (7)
- CUMI (7)
- Coromandel (4)
- New Ambadi (1)
- TII (11)
- MMTCL (1)

#### Gujarat

#### 8 Plants

- Coromandel (4)
- MMTCL (1)
- CUMI (1)
- PEIL (1)
- TII (1)

#### Andhra Pradesh

#### 5 Plants

- Coromandel (3)
- EID (1)
- PSRIL (1)

### Telangana

1 Plant

• TII (1)

#### Maharashtra

- 12 Plants
- CG (9)
- TII (2)
- Coromandel (1)

#### Punjab 3 Plants

• TII (3)

#### Assam

2 Plants

• Parry Agro (2)

#### Rajasthan 2 Plants

• Coromandel (2)

#### Uttar Pradesh

2 Plants

• Coromandel (2)

#### Haryana

- 3 Plants
- TIIl (2)
- Ambadi (1)

#### Madhya Pradesh

#### 9 Plants

- Coromandel (1)
- CUMI (1)
- CG (7)

### Growth across the shores



Overseas Manufacturing & Marketing Presence



## Overseas Manufacturing Presence



#### 13 Manufacturing locations



## Overseas Marketing Presence

murugappa

17 Marketing/Distribution bases



## Where good things grow



**Company Highlights** 



## Nourishing bountiful harvests



Agriculture



### Coromandel International Limited







## E.I.D. - Parry (India) Limited







## Powering Materials & Movement



Engineering



### Tube Investments of India Limited





### Carborundum Universal Limited





Globally 2<sup>nd</sup> largest manufacturer of Metallised Cylinders & Largest Silicon Carbide player in Russia

Largest

Electrominerals & Abrasives player in India

₹576 Crore **EBITDA**  ₹3,290 Crore Net Sales

Offerings

- Abrasives
- Electro Minerals
- Industrial Ceramics
- Refractories
- Power Generation

17 Manufacturing Locations

**Partnerships** 







### **CG** Power Limited