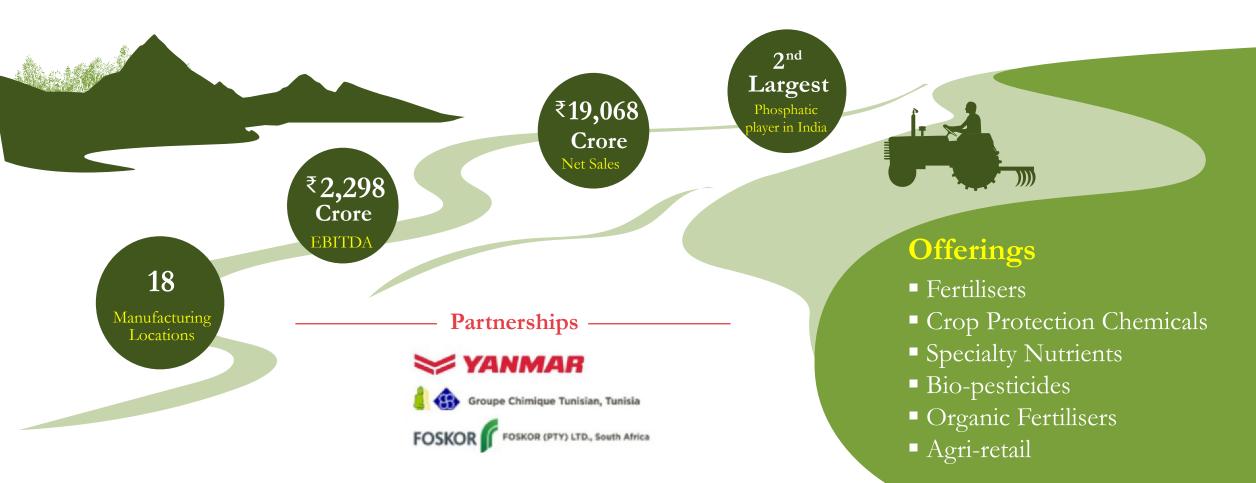

del (3)
- EID (1)
- PSRIL (1)

### Telangana

1 Plant

• TII (1)

#### Maharashtra

- 12 Plants
- CG (9)
- TII (2)
- Coromandel (1)

#### Punjab 3 Plants

• TII (3)

#### Assam

2 Plants

• Parry Agro (2)

#### Rajasthan 2 Plants

• Coromandel (2)

#### Uttar Pradesh

2 Plants

• Coromandel (2)

#### Haryana

- 3 Plants
- TIIl (2)
- Ambadi (1)

#### Madhya Pradesh

#### 9 Plants

- Coromandel (1)
- CUMI (1)
- CG (7)

### Growth across the shores



Overseas Manufacturing & Marketing Presence



## Overseas Manufacturing Presence



#### 13 Manufacturing locations



## Overseas Marketing Presence

murugappa

17 Marketing/Distribution bases



## Where good things grow



**Company Highlights** 



## Nourishing bountiful harvests



Agriculture



### Coromandel International Limited







## E.I.D. - Parry (India) Limited







## Powering Materials & Movement



Engineering



### Tube Investments of India Limited





### Carborundum Universal Limited





Globally 2<sup>nd</sup> largest manufacturer of Metallised Cylinders & Largest Silicon Carbide player in Russia

Largest

Electrominerals & Abrasives player in India

₹576 Crore **EBITDA**  ₹3,290 Crore Net Sales

Offerings

- Abrasives
- Electro Minerals
- Industrial Ceramics
- Refractories
- Power Generation

17 Manufacturing Locations

**Partnerships** 







### **CG** Power Limited





## **Enabling Prosperity**



Financial Services



## Cholamandalam Investment & Finance Company Ltd







## Cholamandalam MS General Insurance Company Ltd







JV with
Mitsui
Sumitomo
Insurance
Japan

### **Offerings**

-