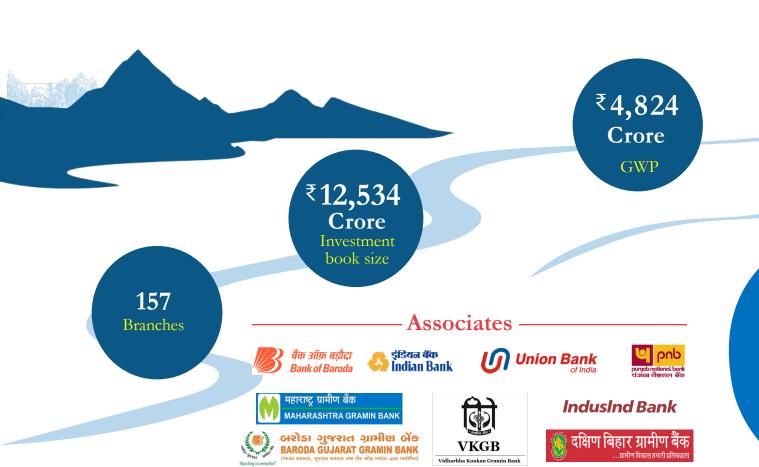

## Cholamandalam MS General Insurance Company Ltd

JV with
Mitsui
Sumitomo
Insurance
Japan

### **Offerings**

- Motor Insurance Own Damage
- Motor Insurance Third Party
- Fire, Property, Marine Insurance
- Health, Accident & Travel Insurance