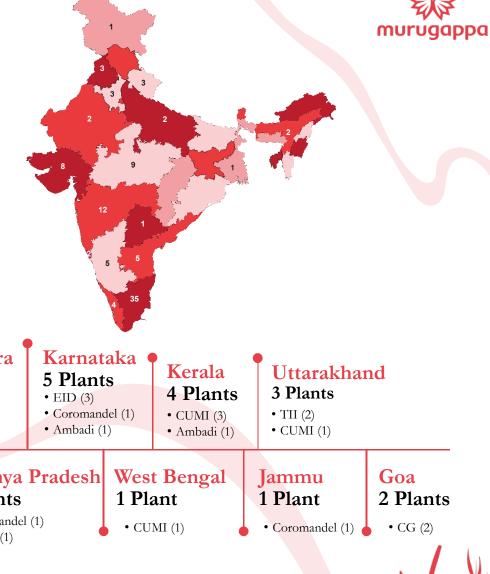

### India Manufacturing Presence

98 Manufacturing locations across 17 states in India

#### Tamil Nadu

#### 35 Plants

- EID (4)
- Parry Agro (7)
- CUMI (7)
- Coromandel (4)
- New Ambadi (1)
- TII (11)
- MMTCL (1)

#### Gujarat

#### 8 Plants

- Coromandel (4)
- MMTCL (1)
- CUMI (1)
- PEIL (1)
- TII (1)

#### Andhra Pradesh

#### 5 Plants

- Coromandel (3)
- EID (1)
- PSRIL (1)

### Telangana

1 Plant

• TII (1)

#### Maharashtra

- 12 Plants
- CG (9)
- TII (2)
- Coromandel (1)

#### Punjab 3 Plants

• TII (3)

#### Assam

2 Plants

• Parry Agro (2)

#### Rajasthan 2 Plants

• Coromandel (2)

#### Uttar Pradesh

2 Plants

• Coromandel (2)

#### Haryana

- 3 Plants
- TIIl (2)
- Ambadi (1)

#### Madhya Pradesh

#### 9 Plants

- Coromandel (1)
- CUMI (1)
- CG (7)